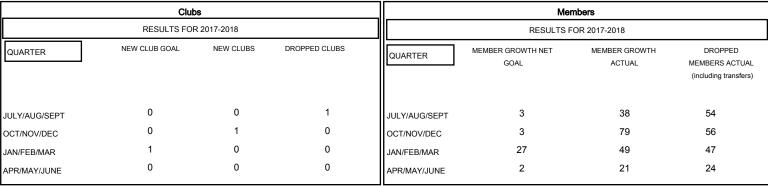

# MONTHLY MEMBERSHIP PROGRESS REPORT

## District 27 A1

Results as of: 05/31/2018

#### LOCATION WISCONSIN MICHAEL MOLENDA **GMT CA**



### GOALS AND ACTUAL NEW CLUBS CUMULATIVE



## GOALS AND ACTUAL MEMBERS CUMULATIVE



| -■- MEMBER GROWTH NET GOAL        |  |
|-----------------------------------|--|
| - ● - MEMBER GROWTH ACTUAL        |  |
| - ▲ - LAST YEAR MEMBERSHIP ACTUAL |  |
|                                   |  |
|                                   |  |
|                                   |  |

1,456 (79.43%) 377 (20.57%)

| DROPPED CLUBS: 1 |     |
|------------------|-----|
| DROPPED MEMBERS  |     |
| DECEASED         | 21  |
| CLUB CANCELLED   | 0   |
| OTHER            | 160 |
| TOTAL            | 181 |

| 37 CLUBS OF 52 ADDED 1 OR MORE | GENDER DISTRIBUTION                    |                            |
|--------------------------------|----------------------------------------|------------------------