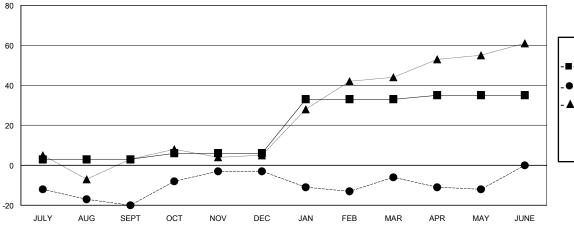

## GOALS AND ACTUAL MEMBERS CUMULATIVE

| -■- MEMBER GROWTH NET GOAL        |  |
|-----------------------------------|--|
| - ● - MEMBER GROWTH ACTUAL        |  |
| - ▲ - LAST YEAR MEMBERSHIP ACTUAL |  |
|                                   |  |
|                                   |  |
|                                   |  |