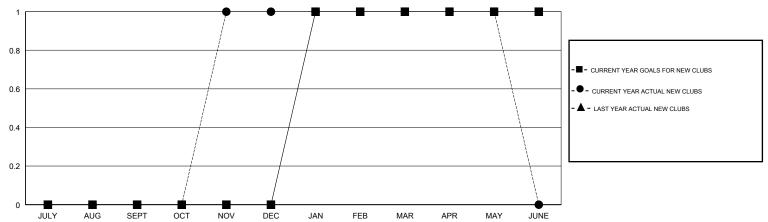

# MONTHLY MEMBERSHIP PROGRESS REPORT

## District 27 A1

Results as of: 05/31/2018

#### LOCATION WISCONSIN MICHAEL MOLENDA **GMT CA**



### GOALS AND ACTUAL NEW CLUBS CUMULATIVE



## GOALS AND ACTUAL MEMBERS CUMULATIVE



| -■- MEMBER GROWTH NET GOAL        |  |
|-----------------------------------|--|
| - ● - MEMBER GROWTH ACTUAL        |  |
| - ▲ - LAST YEAR MEMBERSHIP ACTUAL |  |
|                                   |  |
|                                   |  |
|                                   |  |

1,456 (79.43%) 377 (20.57%)

| DROPPED CLUBS: 1 |     |
|------------------|-----|
| DROPPED MEMBERS  |     |
| DECEASED         | 21  |
| CLUB CANCELLED   | 0   |
| OTHER            | 160 |
| TOTAL            | 181 |

| 37 CLUBS OF 52 ADDED 1 OR MORE | GENDER DISTRIBUTION                    |                            |
|--------------------------------|----------------------------------------|----------------------------|
| NEW MEMBERS                    | MALE